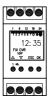

## GasApps Australia P/L

Grasslin Digital Weekly Time Clock

Brass Union Cross (4 Way) 3/8" Tube

Spec : 3/8" Tube Size, Includes Nuts and Ferrules

Material : Brass

737646

737649

<u>Spec</u> : 1 changeover contact, 70 memory locations 2-module width (35 mm), replacable battery; Type CR2032 Switching capacity 16A/250VAC