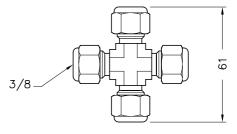

## GasApps Australia P/L

Grasslin Digital Weekly Time Clock

Brass Union Cross (4 Way) 3/8" Tube

Spec : 3/8" Tube Size, Includes Nuts and Ferrules

Material : Brass

737646

737649

<u>Spec</u> : 1 changeover contact, 70 memory locations 2-module width (35 mm), replacable battery; Type CR2032 Switching capacity 16A/250VAC