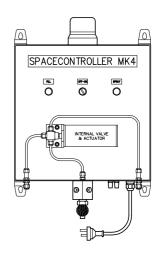

# 737651

#### Space Control Module MK4, 3/8" S/S

<u>Size</u> : 3/8" S/S 3-Way Ball Valve and Fittings, 24VDC Actuator Didital Weekly Time Clock, Strobe Lamp, Siren Hex Manifold Block, Inlet and Outlet 3/8" Tube Fittings S/S Enclosure and Wall Mounting Brackets Does NOT Include Hoses, Dose Cylinder or Spray Nozzles